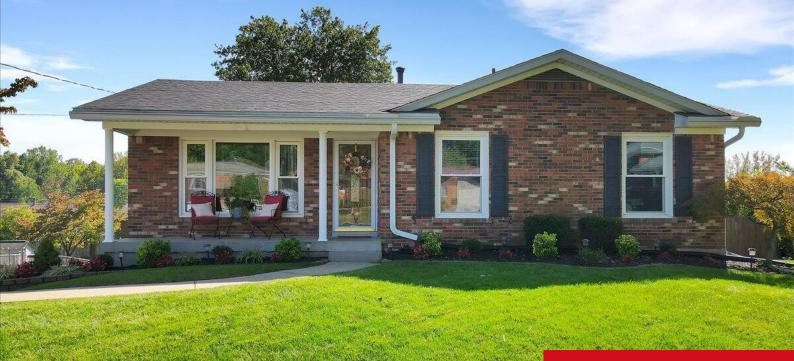

# 9109 ANNLOU DR, LOUISVILLE, KY 40272

http://zhomesre.com

WELCOME HOME TO 9109 ANNLOU DR. LOCATED IN A QUIET CUL-DE-SAC. Step in to the living rm. that offers a nice picture window allowing for lots of natural light to flow through & pay attention to the hardwood floors leading to the eat-in kitchen & down the hallway! The eat-in kitchen boosts plenty of cabinetry, [...]

#### \$299,900

- 3 beds
- 2 baths
- Single Family Residence
- Active
- 1716 sq ft

### Basics

Type: Single Family Residence Bedrooms: 3 beds Area: 1716 sq ft Year built: 1969 County Or Parish: Jefferson Bathrooms Full: 2 Status: Active Bathrooms: 2 baths Lot size: 10084 sq ft Lot Features: Cul De Sac Subdivision Name: TIMOTHY HILLS

## **Building Details**

Foundation Details: Poured Concrete Electric: Residential Roof: Shingle Garage Spaces: 4 Stories: 1
Fencing: Privacy, Chain Link
Construction Materials: Brick
Basement: Partially finished, Walkout Part Fin

# **Amenities & Features**

**Cooling:** Central Air **Utilities:** Electricity Connected, Public Sewer, Public Water

Heating: Natural Gas

Exterior Features: Porch

**Parking Features:** Detached, Attached, Entry Rear, Lower Level, Driveway