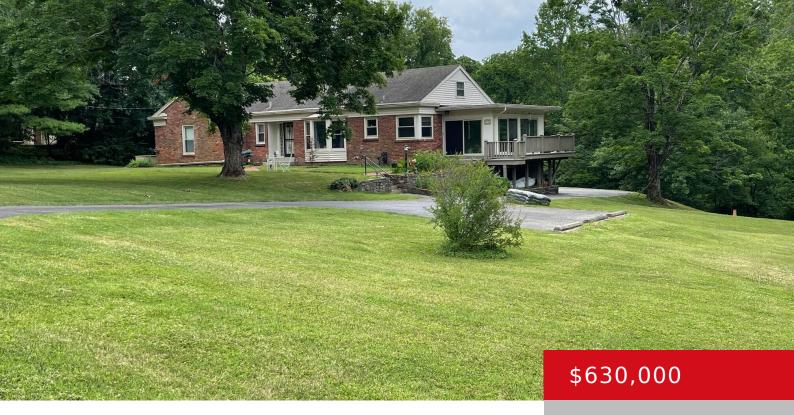

### 9110 SPOKANE WAY, TEN BROECK, KY 40241

http://zhomesre.com

Located in beautiful, distinctive Ten Broeck, this 3 bedroom/3 bath walk out ranch is set on 2 private acres with Goose Creek at the back boundary of the property. Special features include oak hardwood floors, 2 fireplaces, large living/great room, dining room, kitchen, enjoy the sunroom with panoramic views and a wraparound deck while soaking [...]

#### **Basics**

**Type:** Single Family Residence

Bedrooms: 3 beds

**Area: 2943** sq ft

Year built: 1956

County Or Parish: Jefferson

Bathrooms Full: 3

**Status:** Active

Bathrooms: 3 baths

Lot size: 88426.8 sq ft

Lot Features: Covt/Restr

**Subdivision Name: TEN BROECK** 

# **Building Details**

**Foundation Details:** Poured Concrete **Stories:** 1

Electric: Residential Fencing: Other, Partial

**Roof:** Shingle **Construction Materials:** Brk/Ven

Garage Spaces: 3 Basement: Outside Entry, Walkout Finished

## **Amenities & Features**

**Cooling:** Central Air **Fireplaces Total:** 2

**Exterior Features:** Screened in Porch, Porch, **Utilities:** Electricity Connected,

Deck, Creek, Hot Tub Fuel: Natural, Public Sewer, Public Water