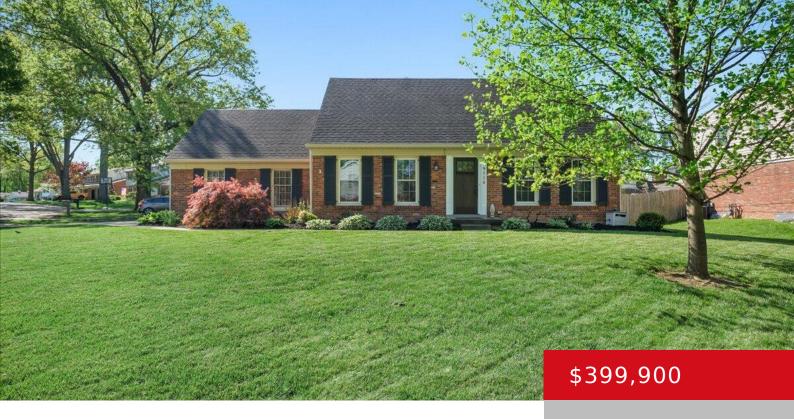

# **9110 TANGLEY LN, LOUISVILLE, KY 40242** http://zhomesre.com

WELCOME to 9110 Tangley Lane. This one truly sets the bar high for "Move-In Ready" homes. It's extremely well-taken care of and meticulously maintained inside and out and from floor to ceiling. Where quality, location and amenities come together with one great price! This Westwood subdivision home offers several great features. For starters, you'll love [...]

- 4 beds
- 2 baths
- Single Family Residence
- Pending
- 2535 sq ft

#### Basics

Type: Single Family Residence Bedrooms: 4 beds Area: 2535 sq ft Year built: 1968 Subdivision Name: WESTWOOD Status: Pending Bathrooms: 2 baths Lot size: 11517 sq ft County Or Parish: Jefferson Bathrooms Full: 2