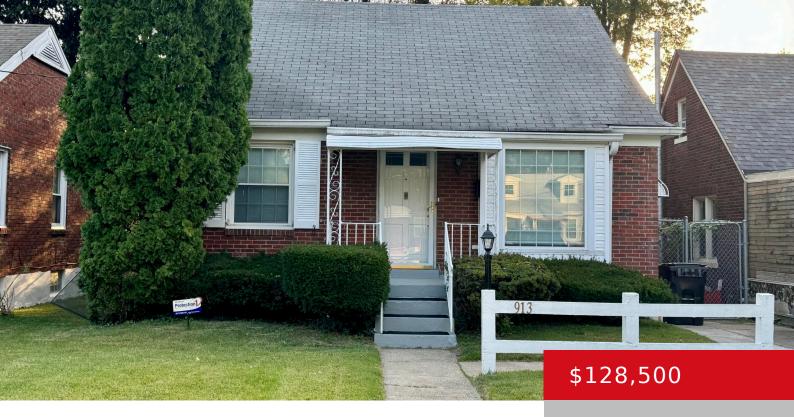

## **913 S 43RD ST, LOUISVILLE, KY 40211**

http://zhomesre.com

Welcome to this charming brick bungalow located in the historic Chickasaw neighborhood. The neighborhood is well maintained, public transportation is nearby, downtown theaters, restaurants and more in just minutes away. Home has a driveway with a stone pathway, landscaped grounds invite you to the front yard. Upon entering you are warmly greeted by finished hardwood [...]

### **Basics**

**Type:** Single Family Residence **Status:** Active

**Bedrooms: 3** beds **Bathrooms: 2** baths

**Area: 1556** sq ft **Lot size: 5227.2** sq ft

Year built: 1948 County Or Parish: Jefferson