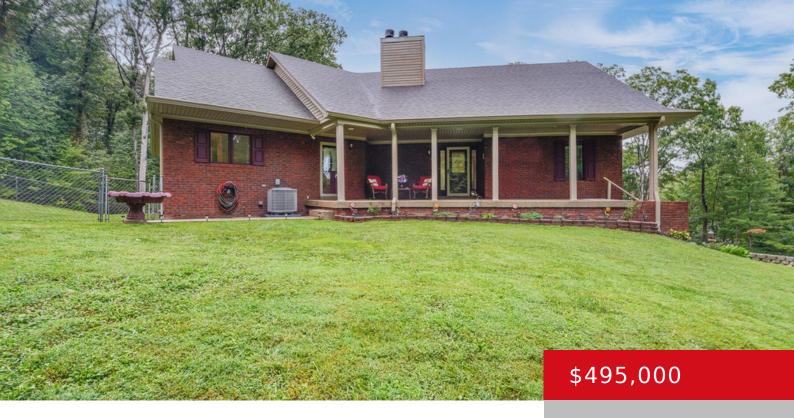

# 914 BIG SPRINGS DR, SHEPHERDSVILLE, KY 40165

http://zhomesre.com

Are you wanting to get away from the city? Do you love the solitude of the country and hearing nothing but the crickets, bullfrogs, or catching fireflies on a crisp fall evening? Have you wanted a property that is large enough for roasting a pig or perfect for a small gathering for roasting marshmallows on [...]

#### **Basics**

Type: Single Family Residence

**Bedrooms: 3** beds **Area: 3232** sq ft

Year built: 2001

County Or Parish: Bullitt

Bathrooms Full: 3

**Status:** Active

Bathrooms: 3 baths

## **Building Details**

**Foundation Details:** Poured Concrete **Stories:** 1

**Electric:** Residential **Fencing:** Partial

Roof: Shingle Construction Materials: Brick

**Garage Spaces:** 1 **Basement:** Partially finished, Walkout Part Fin

## **Amenities & Features**

**Cooling:** Central Air, Heat Pump

Exterior Features: Patio, Out Buildings, Porch,

Deck. Creek

Parking Features: Detached, Attached, Entry

Side, Driveway

**Fireplaces Total:** 1