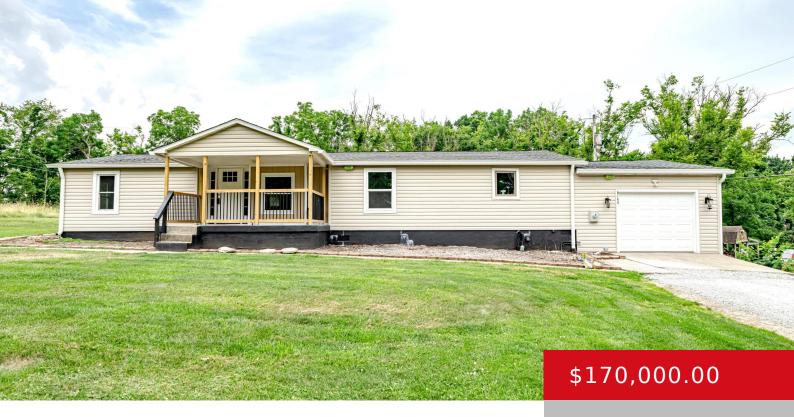

## 9145 LAGRANGE RD, SMITHFIELD, KY 40068

http://zhomesre.com

"Nice bang for the buck" This roomy 3 bedroom, 2 bath, manufactured home has lots of room for your family and pets. Home offers large bedrooms and closets, nice primary bath with jet tub. Open living space, dining room, new flooring, windows and roof. Lot is a half acre with plenty of room to grow [...]

### **Basics**

**Type:** Single Family Residence **Status:** Active Under Contract

**Bedrooms: 3** beds **Bathrooms: 2** baths

Area: 1650 sq ft

Year built: 1989

Lot size: 22651.2 sq ft

Lot Features: Cleared

# **Building Details**

**Foundation Details:** Crawl Space, Concrete Blk **Stories:** 1

Electric: Residential Fencing: None

Roof: Shingle Construction Materials: Vinyl Siding

Garage Spaces: 1 Basement: None

## **Amenities & Features**

**Cooling:** Central Air **Exterior Features:** Porch

Utilities: Septic System, Public Water Parking Features: Attached

**Heating:** Electric