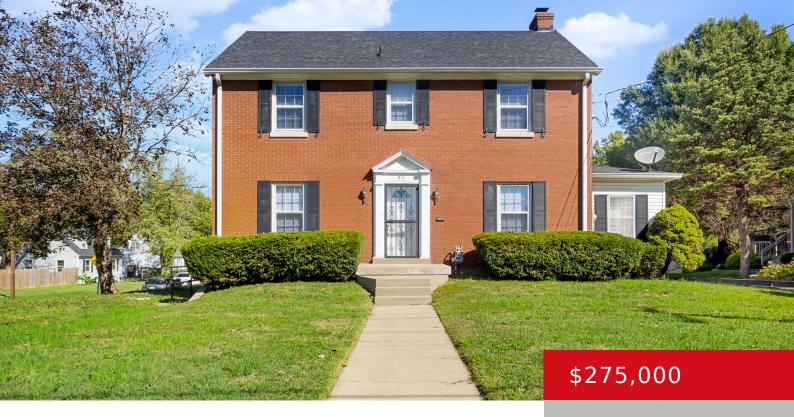

### 917 BLUEGRASS AVE, LOUISVILLE, KY 40215

http://zhomesre.com

You don't want to miss out on this beautiful brick 4 bedroom, 2.5 bath colonial style home with a 2 car garage! This home is situated on a spacious corner lot with easy access to Southern Parkway, Iroquois Park, Colonial Gardens and all of the dining and entertainment this area has to offer. As you [...]

- 4 heds
- 3 haths
- Single Family Residence
- Active
- 2308 sq ft

#### **Basics**

**Type:** Single Family Residence

Bedrooms: 4 beds Bathrooms: 3 baths

Area: 2308 sq ft

Lot size: 11761.2 sq ft

Year built: 1925

Lot Features: Corner

County Or Parish: Jefferson Subdivision Name: NONE