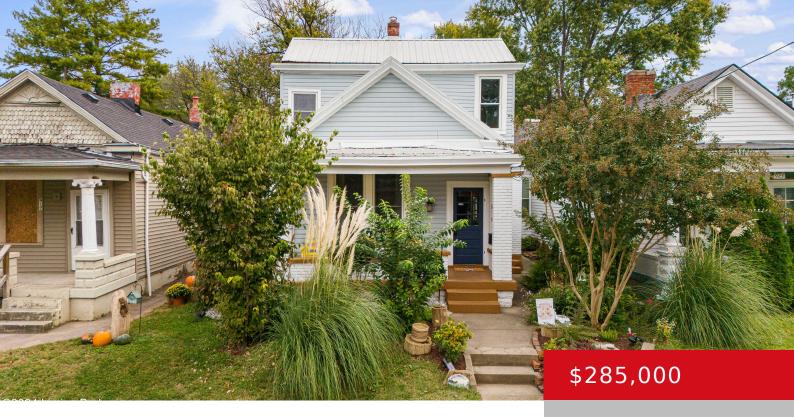

### 919 ASH ST, LOUISVILLE, KY 40217

http://zhomesre.com

Nestled in the heart of Germantown, this home is a true urban gardener's delight with a whimsical floorplan that continues into the privacy fenced backyard where a walking path leads through an expansive, well-planned garden, complete with seating areas, a firepit, and a charming storage shed. The welcoming covered front porch leads into the home, [...]

#### **Basics**

Type: Single Family Residence

Bedrooms: 2 beds

**Area: 1335** sq ft

Year built: 1900

County Or Parish: Jefferson

**Bathrooms Full:** 1

**Status:** Active

Bathrooms: 1 bath

**Lot size: 4791.6** sq ft

Lot Features: Sidewalk, Level

**Subdivision Name: GERMANTOWN** 

# **Building Details**

Stories: 2 Electric: Residential

Fencing: Privacy, Partial Roof: Metal

Construction Materials: Vinyl Siding Basement: Cellar, Unfinished