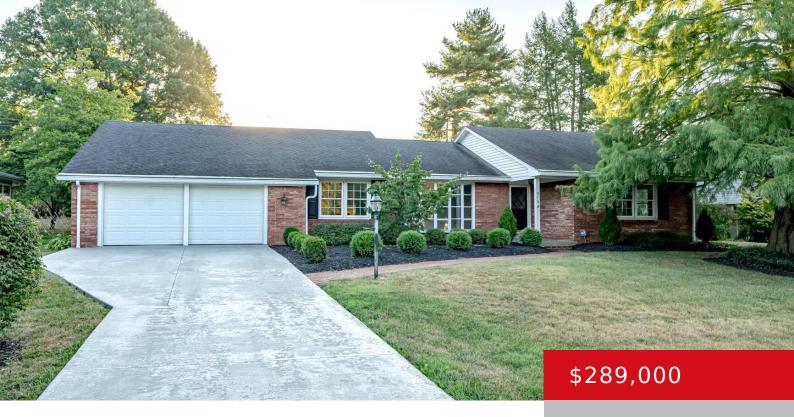

## 919 CRAIG AVE, SHELBYVILLE, KY 40065

http://zhomesre.com

This home has quality throughout. Don't miss out on this wonderful opportunity to own this home in very popular Bayne Acres. This all brick ranch with very little steps features hardwood floors throughout with the exception of one bedroom and tile in Kitchen, 3 baths. The Living Room is spacious with crown molding and an [...]

### **Basics**

**Type:** Single Family Residence **Status:** Active Under Contract

**Bedrooms: 3** beds **Bathrooms: 3** baths

**Area: 1660** sq ft **Lot size: 14810.4** sq ft

Year built: 1966 Lot Features: Level

# **Building Details**

**Stories:** 1 **Electric:** Residential

**Roof:** Shingle **Construction Materials:** Brick

**Garage Spaces:** 2 **Basement:** None