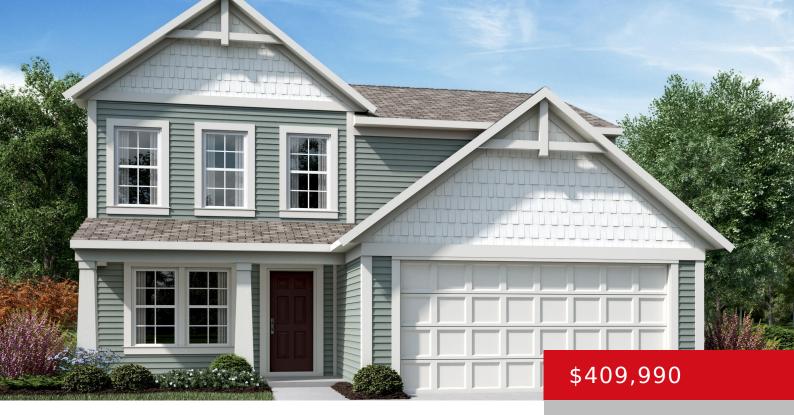

#### 92 STRAWBERRY FIELD DR, MT WASHINGTON, KY 40047

http://zhomesre.com

Trendy new Wesley Western Craftsman plan by Fischer Homes is coming soon in beautiful Bluegrass Meadows featuring a welcoming covered front porch. Once inside you'll find a private 1st floor study with double doors. Open concept design with an island kitchen with stainless steel appliances, upgraded cabinetry with 42 inch uppers and soft close hinges, [...]

- 3 beds
- 3 baths
- Single Family Residence
- Pending
- 1842 sq ft

#### **Basics**

Type: Single Family Residence Bedrooms: 3 beds Area: 1842 sq ft **Year built:** 2024 Subdivision Name: Bluegrass Meadows Status: Pending Bathrooms: 3 baths Lot size: 7398 sq ft County Or Parish: Bullitt **Bathrooms Full:** 2