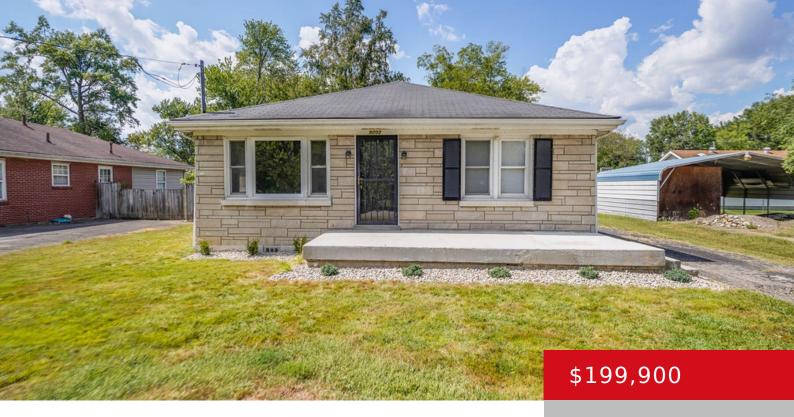

# 9202 ALEXANDER AVE, LOUISVILLE, KY 40272

http://zhomesre.com

This adorable Bedford stone ranch has hardwood floors, updated kitchen with brand new stainless steel appliances and granite countertops. The bathroom has been completely gutted with a new toilet, tub and tile to the ceiling. This home features 3 bedrooms and 1 full bath. The detached 2 car garage is perfect for extra storage and [...]

### **Basics**

Type: Single Family Residence

Bedrooms: 3 beds Bathrooms: 1 bath

Area: 1260 sq ft

Year built: 1950

Lot size: 12540 sq ft

Lot Features: Cleared

County Or Parish: Jefferson Subdivision Name: NONE

# **Building Details**

**Foundation Details:** Crawl Space **Stories:** 1

**Electric:** Residential **Fencing:** Privacy, Chain Link

Roof: Shingle Construction Materials: Stone, Vinyl Siding

**Garage Spaces:** 2 **Basement:** None

## **Amenities & Features**

**Cooling:** Central Air, MiniSplit/Ductless **Exterior Features:** Patio, Porch

Utilities: Electricity Connected, Public Sewer, Public Water Parking Features: Detached

**Heating:** Forced Air, Natural Gas