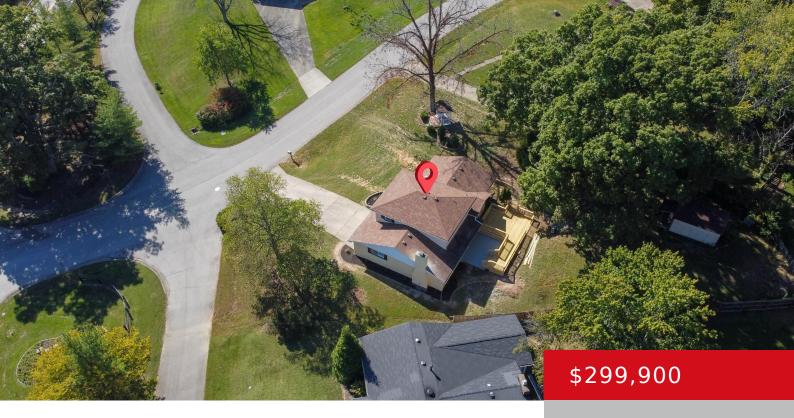

#### 9205 WINDSOR PARK DR, LOUISVILLE, KY 40272

http://zhomesre.com

Welcome to this stunning, completely remodeled home in the highly sought-after Windsor Forest subdivision. Nestled on nearly half an acre, this spacious residence offers 3 generously sized bedrooms and 3 beautifully renovated bathrooms- master bedroom on the upper level, making it ideal for modern living. The heart of the home is the gorgeous, brand-new kitchen, [...]

Gilbert Zaldivar ZHomes Real Estate

- 3 beds
- 3 baths
- Single Family Residence
- Pending
- 2106 sq ft

### Basics

Type: Single Family Residence Bedrooms: 3 beds Area: 2106 sq ft Year built: 1972 County Or Parish: Jefferson Bathrooms Full: 3 Status: Pending Bathrooms: 3 baths Lot size: 17859.6 sq ft Lot Features: Sidewalk Subdivision Name: WINDSOR FOREST