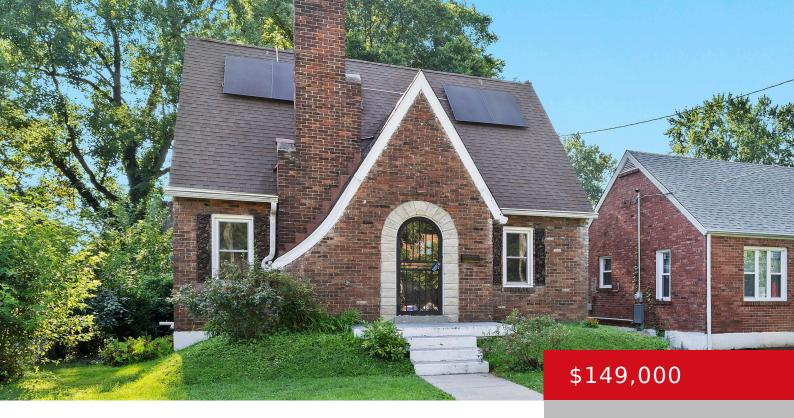

#### 921 S 43RD ST, LOUISVILLE, KY 40211 http://zhomesre.com

921 S 43rd St is full of charm and character. Just look at the arched front door! There is a first-floor bedroom and two upstairs with plenty of space. First floor has a full bathroom and a half bath upstairs. The backyard has a great patio, shed and is fenced-in.

- 3 beds
- 2 baths
- Single Family Residence
- Pending
- 1362 sq ft

### Basics

Type: Single Family Residence Bedrooms: 3 beds Area: 1362 sq ft Year built: 1947 Subdivision Name: BONADVENTURE Status: Pending Bathrooms: 2 baths Lot size: 7200 sq ft County Or Parish: Jefferson Bathrooms Full: 1