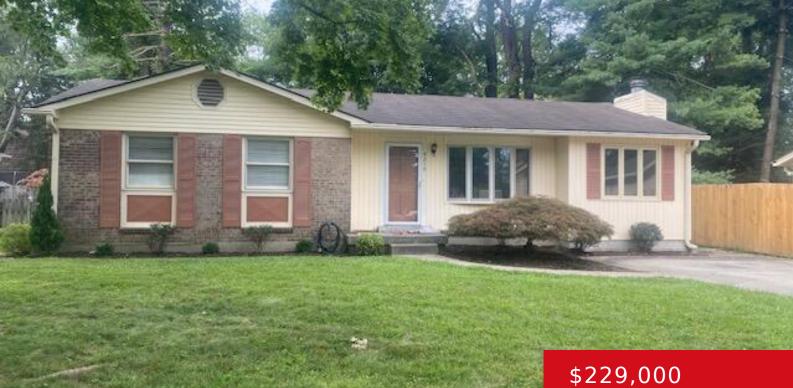

#### 9210 OLD 6 MILE LN, LOUISVILLE, KY 40299 http://zhomesre.com

Updated 3 Bedroom 2 full bath Ranch in great location. Hardwood floors, updated Kitchen and Appliances. Nice size Fenced back yard. Minutes to shopping.

### Basics

Type: Single Family Residence Bedrooms: 3 beds Area: 1344 sq ft Year built: 1967 County Or Parish: Jefferson Bathrooms Full: 2 Status: Pending Bathrooms: 2 baths Lot size: 7405 sq ft Lot Features: Cleared Subdivision Name: HIGHLAND HILLS