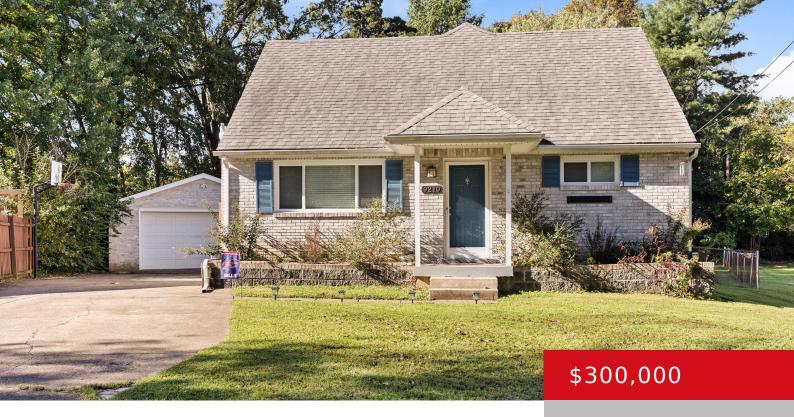

### 9210 TRENTA LN, LOUISVILLE, KY 40291

http://zhomesre.com

Welcome to the charming home at 9210 Trenta Lane. This home has a first floor primary suite with a large walk-in closet and access to the first floor bathroom. There are two additional bedrooms and a nice bathroom on the second floor. There is also a full, unfinished basement ready for use! This home has [...]

## **Basics**

**Type:** Single Family Residence **Status:** Active Under Contract

Bedrooms: 3 beds

Area: 1571 sq ft

Bathrooms: 2 baths

Lot size: 13390 sq ft

Year built: 1955 County Or Parish: Jefferson

**Subdivision Name:** GENEVA VILLAGE **Bathrooms Full:** 2