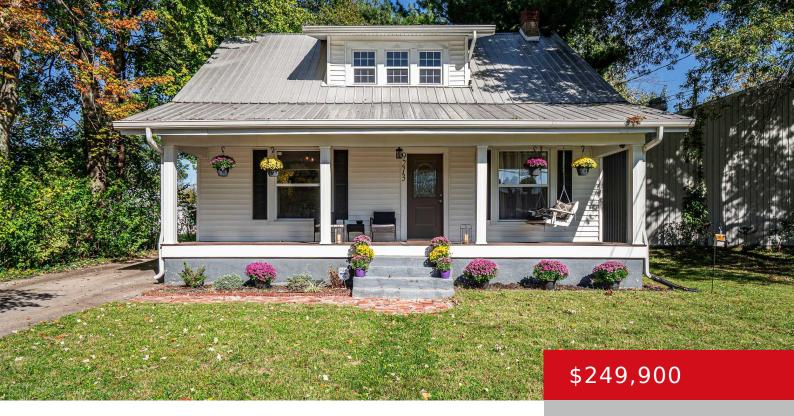

# 9213 FERN CREEK RD, LOUISVILLE, KY 40291 http://zhomesre.com

Grab a blanket and curl up in your new home! This charming 3bedroom, 1-bath property offers a welcoming and cozy atmosphere. The layout includes three comfortable bedrooms, ideal for personalization, and a single well-maintained bathroom. A highlight of the property is the quaint front porch, providing the perfect space to relax, sip coffee, or enjoy [...]

- 3 beds
- 1 bath
- Single Family Residence
- Active
- 1564 sq ft

### Basics

Type: Single Family Residence Bedrooms: 3 beds Area: 1564 sq ft Year built: 1921 Subdivision Name: NONE

Status: Active Bathrooms: 1 bath Lot size: 7248 sq ft County Or Parish: Jefferson Bathrooms Full: 1

## **Building Details**

Foundation Details: Poured ConcreteStories: 2Electric: ResidentialFencing: Full, WoodRoof: MetalConstruction Materials: Wood Frame, Vinyl SidingBasement: Cellar

## **Amenities & Features**

Cooling: Central AirFireplaces Total: 1Exterior Features: PorchUtilities: Public Sewer, Public WaterParking Features: Driveway, NoneHeating: Electric, Forced Air, Natural Gas