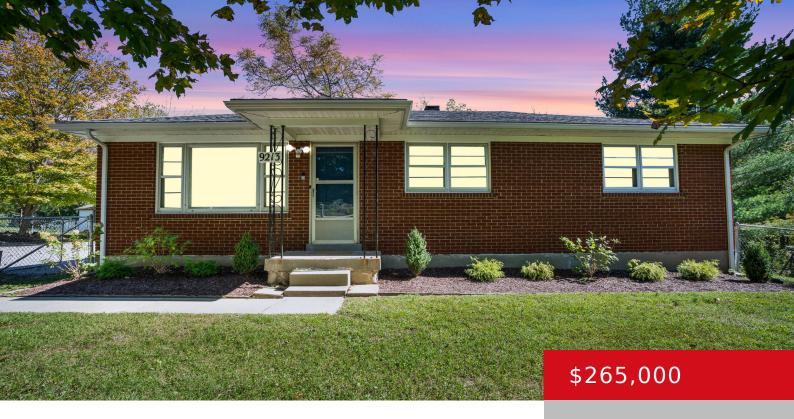

# 9213 PENNSYLVANIA RUN RD, LOUISVILLE, KY 40228

http://zhomesre.com

This charming 3-bedroom, 1-bath home offers comfortable living with ample space inside and out. The first floor features a cozy living room, a functional kitchen, and a dining area that opens up to a sunroom, perfect for enjoying natural light year-round. All three bedrooms and the bathroom are conveniently located on this level. Downstairs, the [...]

- 3 beds
- 1 hath
- Single Family Residence
- Pending
- 1620 sq ft

#### **Basics**

Type: Single Family Residence

**Bedrooms: 3** beds

**Area: 1620** sq ft **Year built:** 1962

County Or Parish: Jefferson

**Bathrooms Full:** 1

**Status:** Pending

Bathrooms: 1 bath