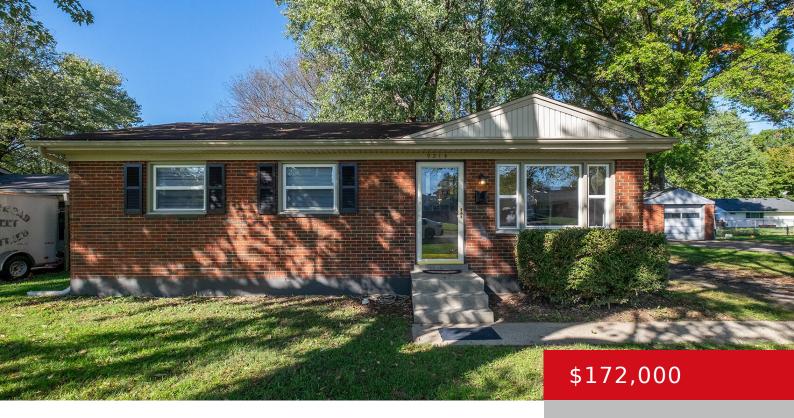

### 9214 FENMORE AVE, LOUISVILLE, KY 40272

http://zhomesre.com

Move in ready 3 bedroom home with new windows and a new AC unit. A nice flat large back yard in a nice neighborhood. There is a shed for additional storage. Bathroom and kitchen have seen updates in recent years.

#### **Basics**

**Type:** Single Family Residence **Status:** Active Under Contract

**Bedrooms: 3** beds **Bathrooms: 1** bath

Area: 988 sq ft

Lot size: 9583.2 sq ft

Year built: 1961

Lot Features: Sidewalk

County Or Parish: Jefferson Subdivision Name: LAFAYETTE PARK