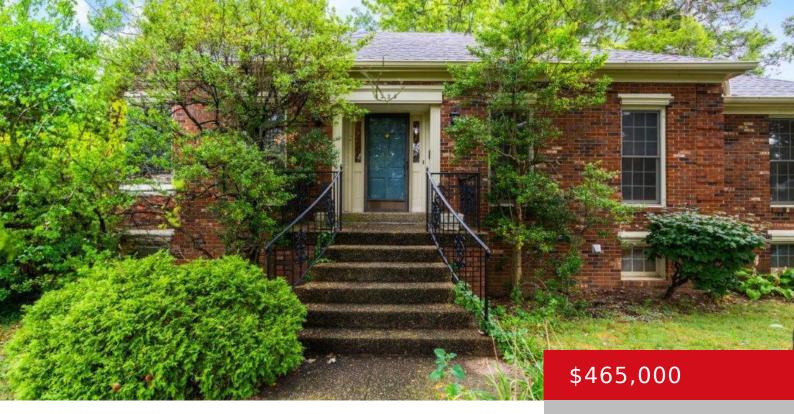

#### 9226 MARLBORO CIR, LOUISVILLE, KY 40222 http://zhomesre.com

Welcome to 9226 Marlboro Circle, nestled in the desirable Hurstbourne community. This charming 5-bedroom, 3-bathroom walk-out ranch sits on nearly half an acre and has been lovingly maintained by the same family for the past 30 years. With 3,392 square feet of living space, this home offers ample opportunity to customize and create your dream [...]

- 5 beds
- 3 baths
- Single Family Residence
- Active Under Contract
- 3392 sq ft

## Basics

Type: Single Family Residence Bedrooms: 5 beds Area: 3392 sq ft Year built: 1974 County Or Parish: Jefferson Bathrooms Full: 3 Status: Active Under Contract
Bathrooms: 3 baths
Lot size: 20908.8 sq ft
Lot Features: Sidewalk
Subdivision Name: HURSTBOURNE

## **Building Details**

Foundation Details: Poured Concrete Electric: Residential Roof: Shingle Garage Spaces: 2 Stories: 1 Fencing: None Construction Materials: Brick Basement: Walkout Finished