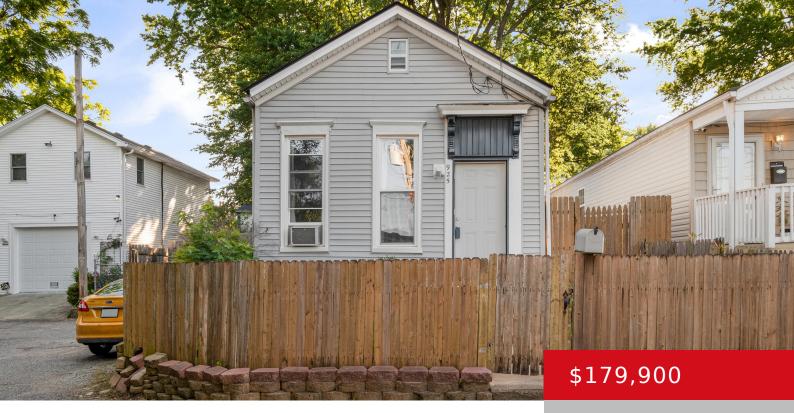

# 925 SCHILLER CT, LOUISVILLE, KY 40204

http://zhomesre.com

\*Previously Closed in May of 2021 NOT 2023\* Welcome to your new home in the vibrant Paristown neighborhood! This delightful 1 bedroom, 1 bathroom camelback house offers a perfect blend of historic charm and modern convenience. Located within walking distance to Logan Street Market, a variety of coffee shops, restaurants, and stores, you'll have everything [...]

#### Basics

Type: Single Family Residence Bedrooms: 1 bed Area: 1012 sq ft Year built: 1920 County Or Parish: Jefferson Bathrooms Full: 1 Status: Pending Bathrooms: 1 bath Lot size: 1742.4 sq ft Lot Features: Corner Subdivision Name: NONE

### **Building Details**

Foundation Details: Crawl Space Electric: Residential Roof: Shingle Basement: Cellar, Outside Entry Stories: 2 Fencing: Full, Wood Construction Materials: Vinyl Siding