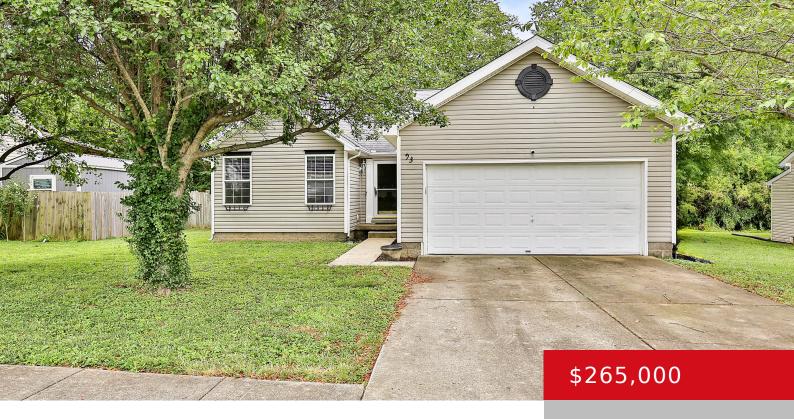

### 93 JONATHAN CIR, SHELBYVILLE, KY 40065

http://zhomesre.com

Welcome to 93 Jonathan Circle in Shelbyville, KY! This charming 3-bedroom, 2-bathroom home offers comfortable living in a welcoming community. Nestled in a peaceful neighborhood, this home features a spacious layout with plenty of natural light. The living room is perfect for relaxing or entertaining, while the kitchen boasts ample cabinetry and modern appliances. Each [...]

#### **Basics**

**Type:** Single Family Residence **Status:** Active

**Bedrooms: 3** beds **Bathrooms: 2** baths

**Area: 1246** sq ft **Lot size: 9147.6** sq ft

Year built: 1999 Lot Features: Sidewalk, Level