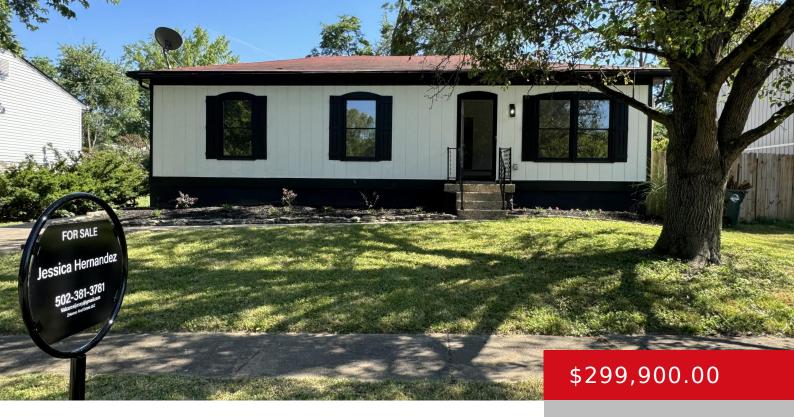

### 9300 LOCH LEA LN, LOUISVILLE, KY 40291

http://zhomesre.com

Welcome to your new home at 9300 Loch Lea Ln- a freshly renovated residence offering a harmony of modern design and comfort. This property is a fantastic find with its competitive price and high-quality upgrades, making it a standout in the market. Spanning three bedrooms and three bathrooms, each space within the home has been [...]

Jessica Hernandez ZHomes Real Estate

- 3 heds
- 3 haths
- Single Family Residence
- Active
- 2229 sq ft

#### **Basics**

**Type:** Single Family Residence **Status:** Active

Bedrooms: 3 beds

Area: 2229 sq ft

Lot size: 8712 sq ft

Year built: 1981 County Or Parish: Jefferson

**Subdivision Name: WATTERSON WOODS Bathrooms Full:** 3