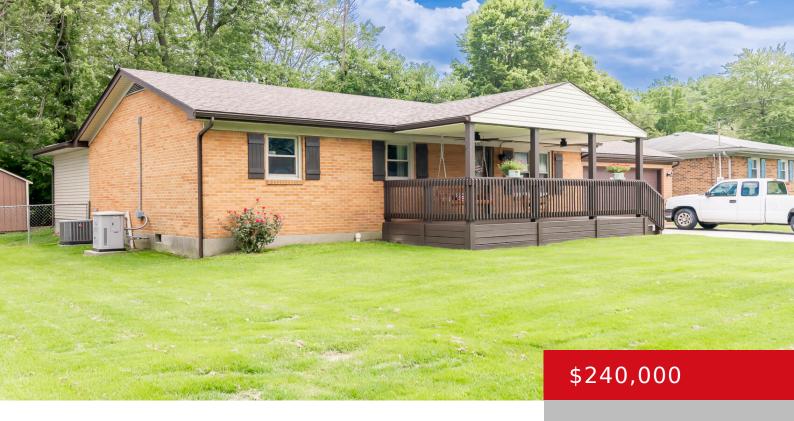

### 9303 DEMPLEY AVE, LOUISVILLE, KY 40272

http://zhomesre.com

This is the one you've been looking for. A well-maintained home featuring an extended primary suite with an ensuite bath.

Discover 9303 Dempley Avenue, a delightful brick home with 3 bedrooms and 2 full baths. Built in 1980, this residence features a welcoming covered front porch and a spacious covered back porch, perfect for relaxing [...]

#### **Basics**

**Type:** Single Family Residence **Status:** Active Under Contract

Bedrooms: 3 beds

Area: 1290 sq ft

Lot size: 8712 sq ft

Year built: 1980 County Or Parish: Jefferson

**Subdivision Name:** NONE **Bathrooms Full:** 2

# **Building Details**

**Foundation Details:** Crawl Space **Stories:** 1

Electric: Residential Fencing: Full, Chain Link

**Roof:** Shingle **Construction Materials:** Brick

**Garage Spaces:** 2 **Basement:** None

# **Amenities & Features**

**Cooling:** Central Air **Exterior Features:** See Remarks,

Porch, Deck

**Utilities:** Electricity Connected, Fuel:Natural, Public

Sewer, Public Water

**Heating:** Forced Air, Natural Gas