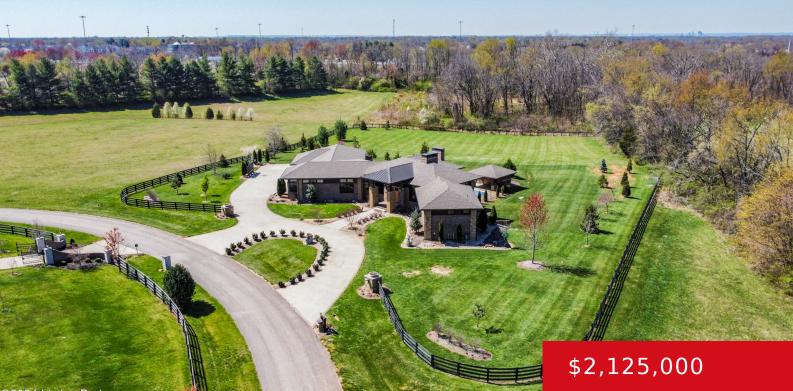

#### 9306 DEEPA DR, PROSPECT, KY 40059

http://zhomesre.com

Discover this exquisite Arts & Crafts residence nestled within the prestigious gated Wolf Pen Estates Community. Spanning over 5 acres, this home boasts 4 bedrooms, including 2 primary suites on the first floor, 4.5 bathrooms, a bedroom/office, and a screened-in porch. Its open floor plan is perfect for entertaining, offering spacious areas and breathtaking views. [...]

### Basics

Type: Single Family Residence Bedrooms: 4 beds Area: 5476 sq ft Year built: 2017 Subdivision Name: WOLF PEN ESTATES Status: Active Bathrooms: 5 baths Lot size: 221720.4 sq ft County Or Parish: Jefferson Bathrooms Full: 4