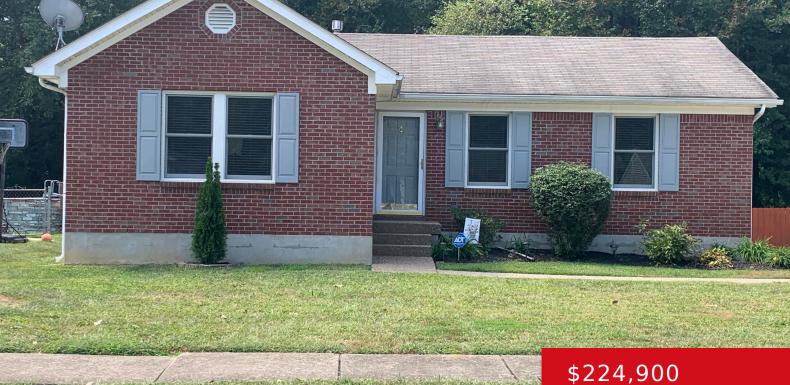

#### 9306 SISSONE DR, FAIRDALE, KY 40118

http://zhomesre.com

When you step into the charming entry foyer of this Amazing Brick/Vinyl Ranch be prepared to witness outstanding quality in every aspect of this updated beauty. vaulted great room, unbelievable newer kitchen package by Forever Mark featuring beautiful soft touch cabinetry, stainless appliances and new waterproof vinyl plank flooring, 3 bedrooms, (huge primary), and 2 [...]

#### **Basics**

Type: Single Family Residence

Bedrooms: 3 beds Bathrooms: 2 baths

**Area: 1154** sq ft **Lot size: 0** sq ft

Year built: 1985 County Or Parish: Jefferson

**Status:** Pending

**Subdivision Name:** TREELINE ESTATES **Bathrooms Full:** 2

# **Building Details**

**Foundation Details:** Crawl Space **Stories:** 1

**Electric:** Residential **Fencing:** Privacy, Chain Link

Roof: Shingle Construction Materials: Brick, Vinyl Siding

Basement: None