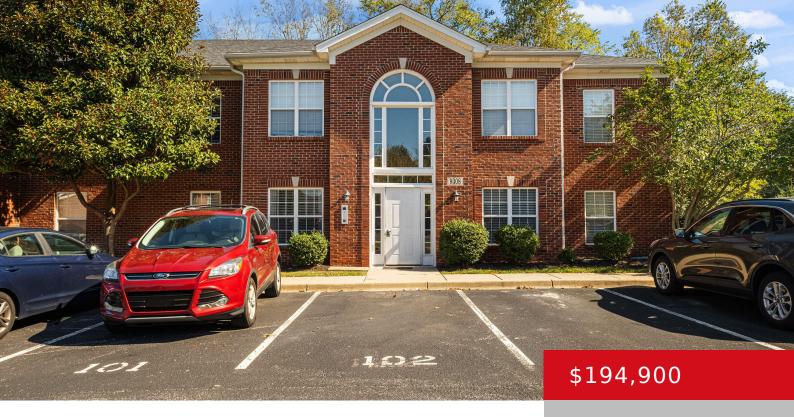

# 9308 PINE LAKE DR, 102, LOUISVILLE, KY 40220

http://zhomesre.com

Looking for a stylish, spacious, well-maintained, convenient, first floor condo with low maintenance fees? Look no further! This beautifully updated 2-bed, 2-bath unit offers the perfect blend of comfort and style. Enjoy cooking delicious meals in the spacious eat-in kitchen, get comfortable in the generous family room and cozy up to the fireplace with a [...]

### **Basics**

**Type:** Condominium **Status:** Active

Bedrooms: 2 beds Bathrooms: 2 baths

**Area: 1016** sq ft **Lot size: 0** sq ft

Year built: 2006 Lot Features: Sidewalk, Level

County Or Parish: Jefferson Subdivision Name: MAGNOLIA PLACE