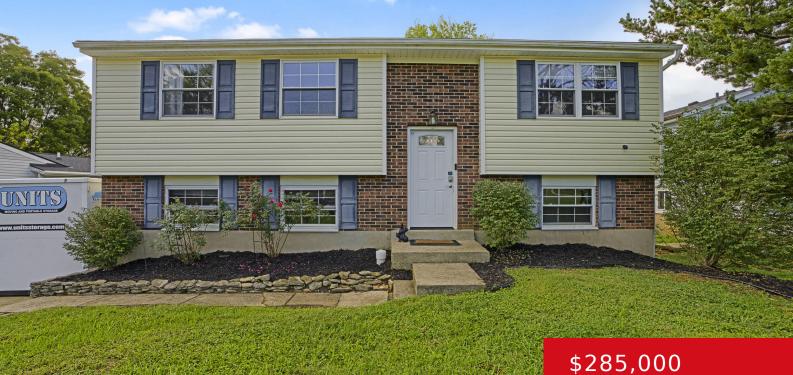

#### 9308 PLUMWOOD PL, CRESTWOOD, KY 40014

http://zhomesre.com

Welcome Home to this incredible bi-level home in the highly sought Orchard Grass in Oldham County. Featuring 4 bedrooms, 2 baths, an office on a large lot. First floor offers open living room, dining room and kitchen. Down the hall are 3 bedrooms and 1 full bath. The lower level offers you plenty of additional [...]

- *4*200,00
- 4 beds
- 2 baths
- Single Family Residence
- Active
- 1806 sq ft

#### Basics

Type: Single Family Residence Bedrooms: 4 beds Area: 1806 sq ft Year built: 1978 Subdivision Name: ORCHARD GRASS Status: Active Bathrooms: 2 baths Lot size: 10890 sq ft County Or Parish: Oldham Bathrooms Full: 2

# **Building Details**

Stories: 1Fencing: Privacy, Chain LinkConstruction Materials: Brick, Vinyl Siding

Electric: Residential Roof: Shingle Basement: Walkout Finished