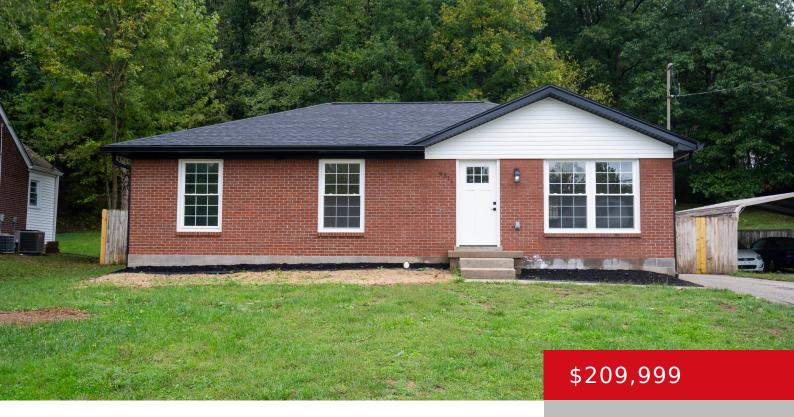

### 9311 MITCHELL LN, LOUISVILLE, KY 40214

http://zhomesre.com

Remodeled and beautiful home with close access to Iroquois park, Watterson and Gene Snyder. Nestled in the outskirts of 3rd st road and St Anthony's Church road area, this home boasts a fenced backyard ideal for relaxation and play. Step inside to find a modern interior featuring granite countertops, sleek shaker cabinets, and a spacious [...]

### **Basics**

Type: Single Family Residence

Bedrooms: 3 beds

**Area: 1078** sq ft

Year built: 1950

**Subdivision Name: NONE** 

**Status:** Active Under Contract

Bathrooms: 2 baths