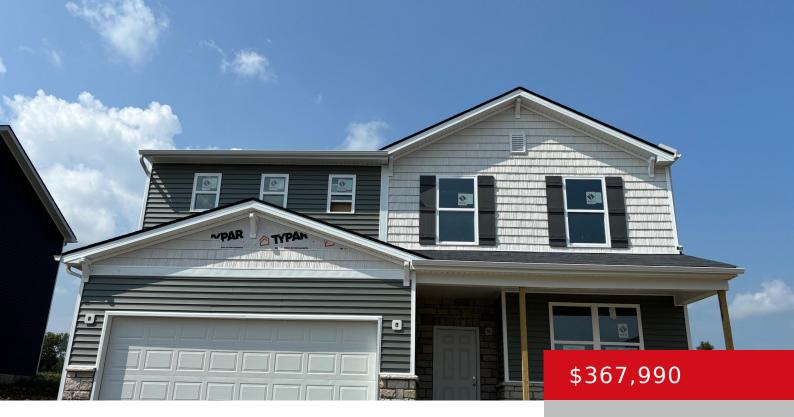

### 932 DRY RUN DR, SHELBYVILLE, KY 40065

http://zhomesre.com

This brand new home is currently under construction and is expected to be complete in October! Features a first floor den that makes a great home office, as well as an upstairs loft space! The kitchen includes a kitchen island, premium cabinets, quartz countertops, and a gas stainless steel kitchen appliance package. Mudroom entry located [...]

#### **Basics**

**Type:** Single Family Residence **Status:** Active

Bedrooms: 4 beds

Area: 2265 sq ft

Bathrooms: 3 baths

Lot size: 13148 sq ft

**Year built:** 2024 **Lot Features:** Corner, Sidewalk

County Or Parish: Shelby Subdivision Name: ARDMORE CROSSING

### **Building Details**

**Foundation Details:** Slab, Poured Concrete **Stories:** 2

Electric: Residential Roof: Shingle

**Construction Materials:** Wood Frame, Vinyl Siding, Stone Veneer Garage Spaces: 2