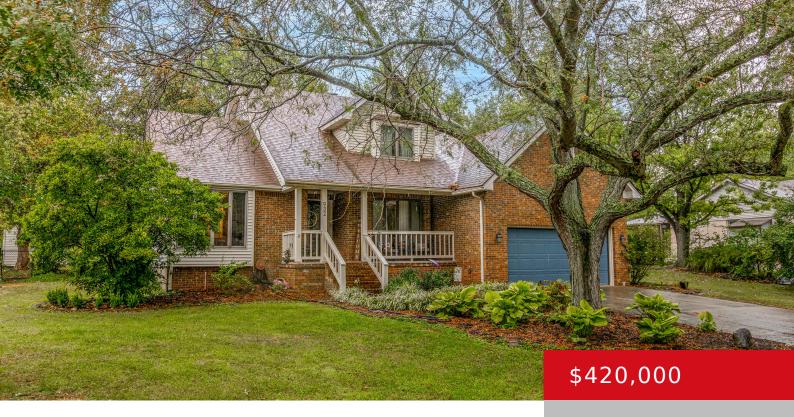

### 932 WALNUT RD, FRANKFORT, KY 40601

http://zhomesre.com

Welcome to this stunning 4 bedroom 2.5-bath story-and-a-half home nestled in the highly sought-after Walnut Hills subdivision. Just a short drive from downtown Frankfort, the State Capital and a variety of shopping centers, this location offers both convenience and charm. As you step inside, you're greeted by the soaring vaulted ceilings and tall windows that [...]

#### **Basics**

**Type:** Single Family Residence **Status:** Active

**Bedrooms: 4** beds **Bathrooms: 3** baths

**Area: 2108** sq ft **Lot size: 20473.2** sq ft

Year built: 1990 County Or Parish: Franklin

# **Building Details**

Foundation Details: Concrete Blk Stories: 2

Electric: Residential Fencing: Chain Link

Roof: Shingle Construction Materials: Aluminum Siding, Brick

**Garage Spaces:** 2 **Basement:** None

## **Amenities & Features**

**Cooling:** Central Air **Exterior Features:** Out Buildings, Porch, Deck

Utilities: Septic System, Public Water Parking Features: Attached, Entry Front

**Heating:** Electric, Propane, Heat Pump