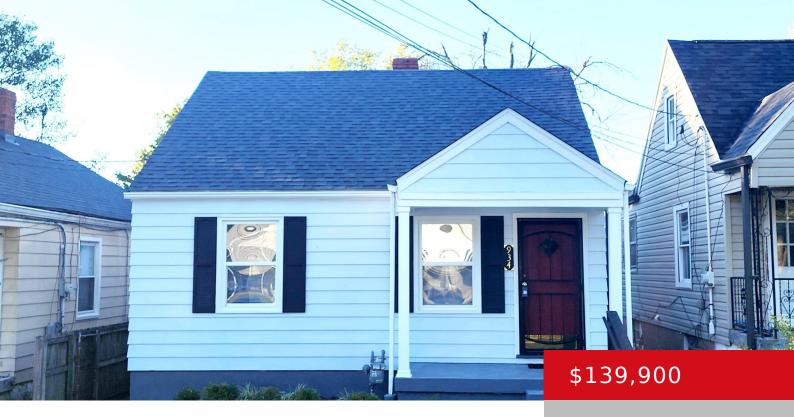

### 934 W EVELYN AVE, LOUISVILLE, KY 40215

http://zhomesre.com

Wouldn't life be great if you didn't have to worry about your rent going up? Don't wait another day, NOW is the time to BUY! This is a fantastic 2 bedroom that has been newly renovated. JUST THE RIGHT SIZE – this cute Starter Home has replacement windows and new flooring, lights, & paint. The [...]

- 2 heds
- 1 hath
- Single Family Residence
- Active Under Contract
- 700 sq ft

#### **Basics**

**Type:** Single Family Residence

Bedrooms: 2 beds

**Area: 700** sq ft

Year built: 1948

County Or Parish: Jefferson

**Bathrooms Full:** 1

**Status:** Active Under Contract

**Bathrooms: 1** bath

Lot size: 3920.4 sq ft

Lot Features: Sidewalk, Level

**Subdivision Name: LENOX** 

### Rooms

**Rooms Total:** 5

# **Building Details**

Stories: 1 Electric: Residential

Fencing: Other, Privacy, Full, Chain Link Roof: Shingle

Construction Materials: Aluminum Siding Basement: Cellar

## **Amenities & Features**

Cooling: Central Air Exterior Features: Porch

**Utilities:** Electricity Connected, Fuel:Natural, Public **Parking Features:** Off-Street

Sewer, Public Water Parking, Entry Rear

**Heating:** Forced Air, Natural Gas