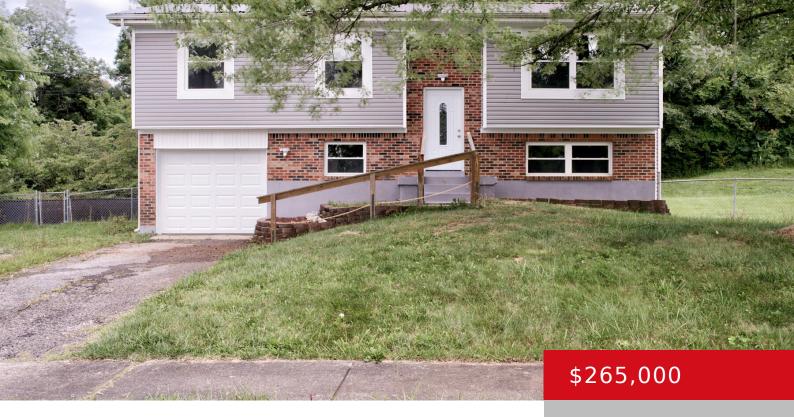

# 934 WOODS HOLLOW DR, RADCLIFF, KY 40160

http://zhomesre.com

MOVE IN READY! This beautiful 3 bedroom, 2 full bathroom home sits on .44-acre lot with a mature tree line, offering both privacy and charm. Features include a one-car attached garage, a new kitchen with modern appliances, a spacious living area, and three bedrooms with a full bathroom on the main floor. The lower level [...]

#### **Basics**

**Type:** Single Family Residence

**Bedrooms: 3** beds **Bathrooms: 2** baths

**Area: 1822** sq ft **Lot size: 19166.4** sq ft

Year built: 1983 Lot Features: Cleared, Level

County Or Parish: Hardin Subdivision Name: WOODS HOLLOW

## **Building Details**

**Foundation Details:** Poured Concrete **Stories:** 2

**Electric:** Residential **Fencing:** Partial, Chain Link

Roof: Shingle Construction Materials: Brick

**Garage Spaces:** 1 **Basement:** Finished