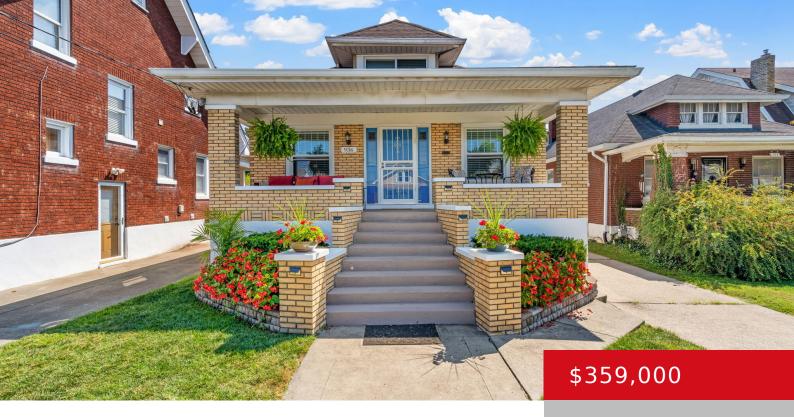

## 936 TEXAS AVE, LOUISVILLE, KY 40217

http://zhomesre.com

Welcome to 936 Texas Ave, a delightful Schnitzelburg bungalow that effortlessly combines classic charm with modern updates. This well-maintained all-brick home features beautiful hardwood floors throughout and has been enhanced with detailed wood trim work, creating a warm and inviting atmosphere. Enjoy your morning coffee on the welcoming front porch or relax in the light-filled [...]

## **Basics**

**Type:** Single Family Residence

Bedrooms: 3 beds

**Area: 1573** sq ft

Year built: 1931

County Or Parish: Jefferson

**Bathrooms Full:** 2

Status: Active