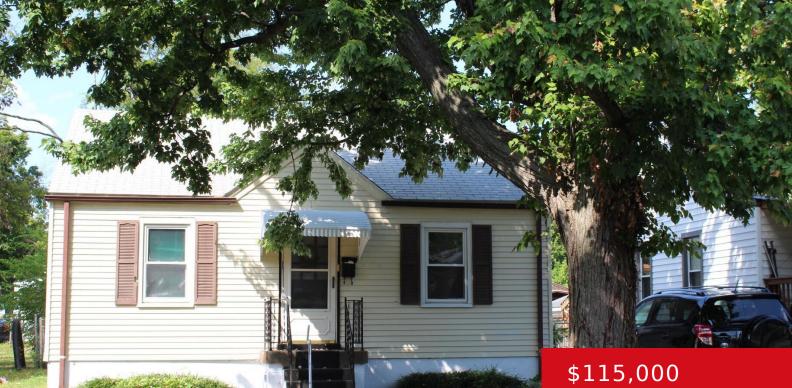

#### 937 BEECHER ST, LOUISVILLE, KY 40215 http://zhomesre.com

WOW! GOLDEN OPPORTUNITY TO OWN this Affordable 3-Bedroom Ranch with Garage - A Must-See! Here's your chance to own a cozy 3-bedroom, 1-bath, 1,120 sq. ft. ranch-style home with endless potential. Lovingly enjoyed by the sellers for over 20 years, this property offers comfort, convenience, and a fantastic opportunity for buyers looking to add their [...]

## Basics

Type: Single Family Residence Bedrooms: 3 beds Area: 1120 sq ft Year built: 1950 County Or Parish: Jefferson Bathrooms Full: 1 Status: Pending Bathrooms: 1 bath Lot size: 5200 sq ft Lot Features: Level Subdivision Name: LENOX

# **Building Details**

Foundation Details: Crawl Space, Concrete Blk Electric: Residential Roof: Shingle Garage Spaces: 1 Stories: 1 Fencing: Chain Link Construction Materials: Vinyl Siding Basement: None

# **Amenities & Features**

**Cooling:** Central Air **Utilities:** Electricity Connected, Fuel:Natural, Public Sewer, Public Water

Heating: Natural Gas

Exterior Features: Patio, Porch Parking Features: Detached