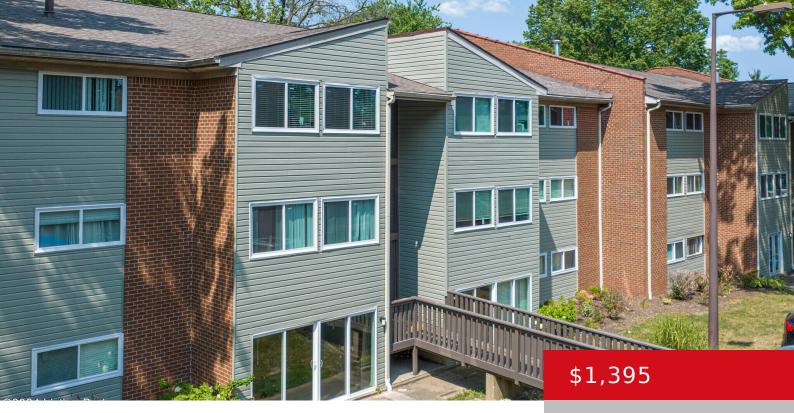

#### 9401 HURSTBOURNE PARK BLVD, 12, LOUISVILLE, KY 40220

http://zhomesre.com

The Rye offers 1 to 3-bedroom apartments ranging in size from 945 to 1555 sq.ft. in the highly desired Hurstbourne neighborhood. Amenities include Air Conditioner, BBQ/Picnic Area, ceiling fans, a renovated clubhouse, a courtyard, and more. This community is pet-friendly, welcoming both cats and dogs. Give us a call at to schedule a tour and [...]

- 2 beds
- 2 baths
- Apartment
- Active
- 1260 sq ft

#### Basics

Type: Apartment Bedrooms: 2 beds Area: 1260 sq ft Year built: 1973 Subdivision Name: NONE Status: Active Bathrooms: 2 baths Lot size: 422532 sq ft County Or Parish: Jefferson Bathrooms Full: 2