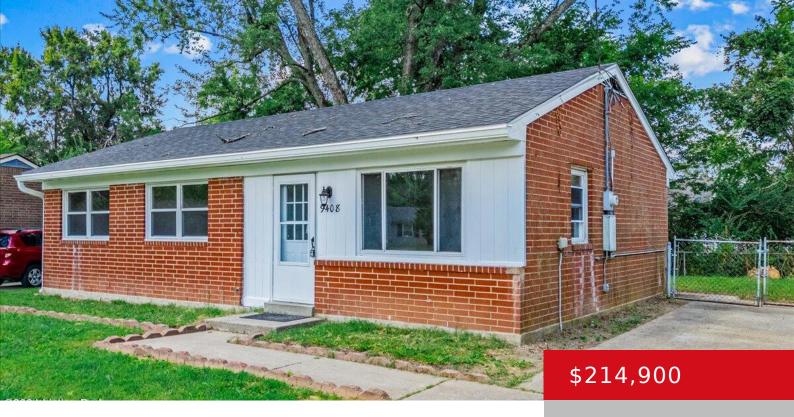

## 9408 MOONRIDGE PL, LOUISVILLE, KY 40229

http://zhomesre.com

SELLER OFFERING \$3000 in CLOSING COSTS! CHARMING, FULLY RENOVATED 3 BEDROOM RANCH ON A BEAUTIFUL TREED LOT IN CINDERELLA ESTATES. Nestled on a serene, quiet cul de sac, this home combines a classic ranch with so many modern updates. With 926 square feet of living space, it is perfect for those seeking comfort and style. [...]

## **Basics**

**Type:** Single Family Residence **Status:** Active

Bedrooms: 3 beds

Area: 926 sq ft

Lot size: 5776 sq ft

Year built: 1974 Lot Features: Cul De Sac, Cleared, Level

County Or Parish: Jefferson Subdivision Name: CINDERELLA ESTATE