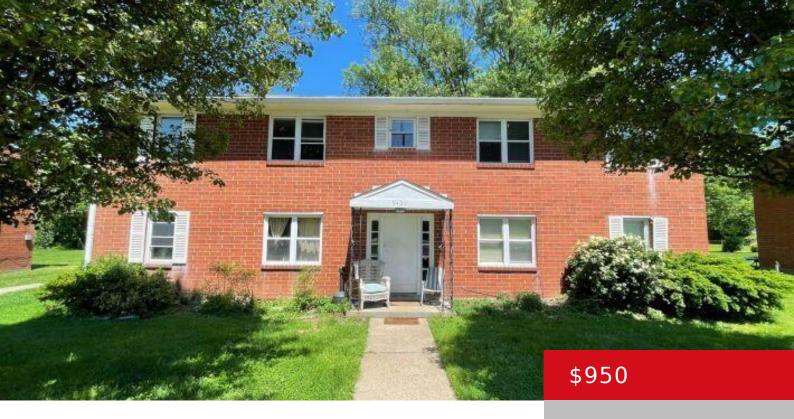

#### 9409 LAGRANGE RD, LOUISVILLE, KY 40242

http://zhomesre.com

Listed this 1-bedroom 1-bathroom second floor apartment located within walking distance of R-place Pub, Corner Cafe and the Northeast YMCA and in the heart of Lyndon comes with new carpet throughout, plenty of off street parking, oven and fridge included. Owner pays water and trash. Tenant pays LGE.

## **Basics**

**Type:** Apartment

Bedrooms: 1 bed

**Area: 650** sq ft

County Or Parish: Jefferson

Bathrooms Full: 1

Status: Active

Bathrooms: 1 bath

# **Building Details**

Stories: 2, 2 Electric: Rental

**Construction Materials:** Brick