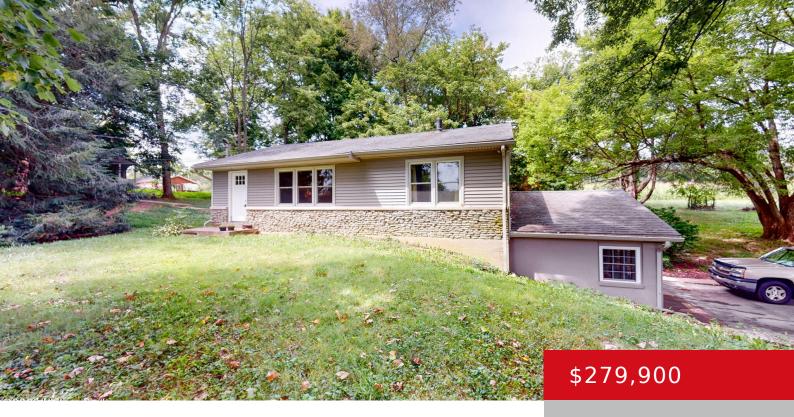

### **941 WADDY RD, WADDY, KY 40076**

http://zhomesre.com

This home has so much to offer. Country living with acreage, but conveniently located halfway between Louisville and Lexington. Updates include, newer windows and doors. Wonderful hardwood floors run throughout the family room and dining room on the first floor. Basement includes two bedrooms, a bathroom, and a sunroom for your enjoyment. In addition, sellers [...]

### **Basics**

**Type:** Single Family Residence

Bedrooms: 4 beds

**Area: 2300** sq ft **Year built:** 1958

**Subdivision Name: NONE** 

**Status:** Active Under Contract

Bathrooms: 2 baths

**Lot size: 85813.2** sq ft