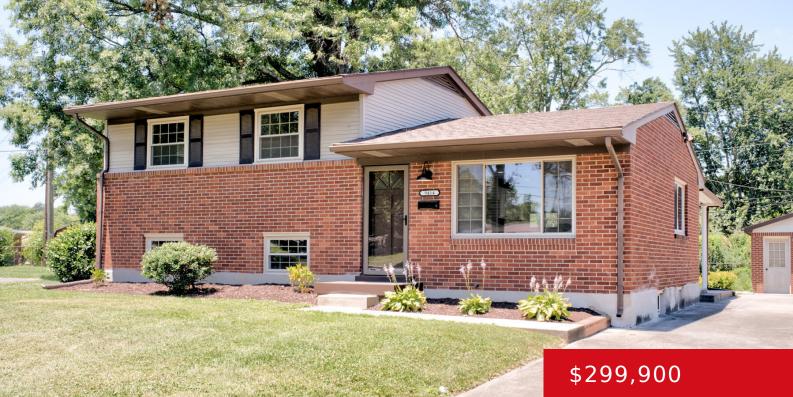

## 9414 SHANNA DR, LOUISVILLE, KY 40299

http://zhomesre.com

Welcome to 9414 Shanna Drive, a true showstopper that has been completely updated from top to bottom, offering the feel of brand-new construction. No stone has been left unturned in this comprehensive renovation. This quad-level home boasts modern upgrades, including a new high-efficiency HVAC system, a new hot water heater, and a new electrical panel, [...]

#### **Basics**

**Type:** Single Family Residence **Status:** Active

**Bedrooms: 3** beds **Bathrooms: 2** baths

**Area: 1559** sq ft **Lot size: 12632.4** sq ft

Year built: 1961 Lot Features: Sidewalk, Level

# **Building Details**

**Foundation Details:** Poured Concrete **Stories:** 4

**Electric:** Residential **Fencing:** Chain Link

**Roof:** Shingle **Construction Materials:** Wood Frame, Brick

**Garage Spaces:** 2 **Basement:** Partially finished, Walk-up