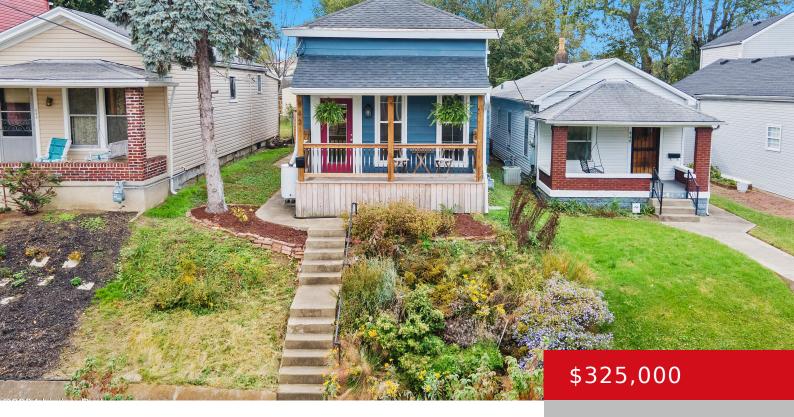

## 942 ASH ST, LOUISVILLE, KY 40217

http://zhomesre.com

Welcome to this beautifully renovated home, nestled in the highly desirable and walkable Schnitzelburg neighborhood. A few minutes' walk from local favorites like North of Bourbon, Toasty's, Perso, Four Pegs, Hauks, The Post, and Sarino, there's so much nearby for you to explore. Fully updated in 2019, this charming home boasts modern electrical and plumbing [...]

- 2 heds
- 2 haths
- Single Family Residence
- Active
- 1500 sq ft

**Basics** 

**Type:** Single Family Residence **Status:** Active

Bedrooms: 2 beds

Area: 1500 sq ft

Lot size: 5184 sq ft

Year built: 1900 Lot Features: Sidewalk, Level