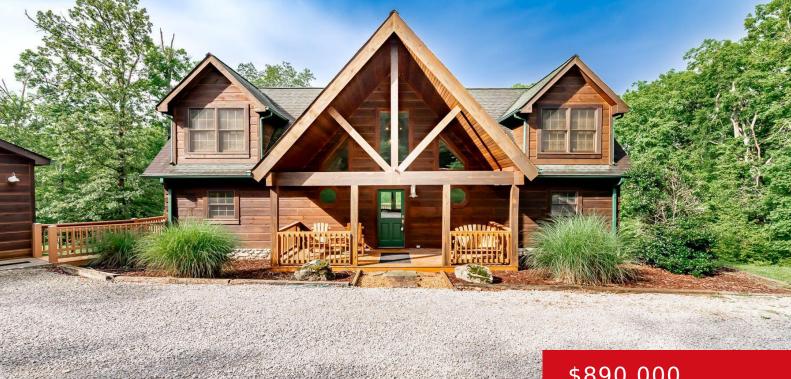

#### 942 DANES HILL RD, CLARKSON, KY 42726 http://zhomesre.com

Located just 1 hour and 20 minutes from Louisville, this stunning log home is situated in a gated community, providing security on 1.64 acres of Lakefront property. This spacious home features 4 bedrooms, including a luxurious first-floor master suite, and 3.5 baths, along with an outdoor shower for a refreshing rinse after a day on [...]

### \$890,000

### Basics

Type: Single Family Residence Bedrooms: 4 beds Area: 3664 sq ft Year built: 2011 Subdivision Name: NONE

Status: Active Bathrooms: 4 baths Lot size: 71438.4 sq ft County Or Parish: Grayson Bathrooms Full: 3

# **Building Details**

Foundation Details: Poured Concrete Electric: Residential Construction Materials: Log Basement: Walkout Part Fin Stories: 2 Roof: Shingle Garage Spaces: 2