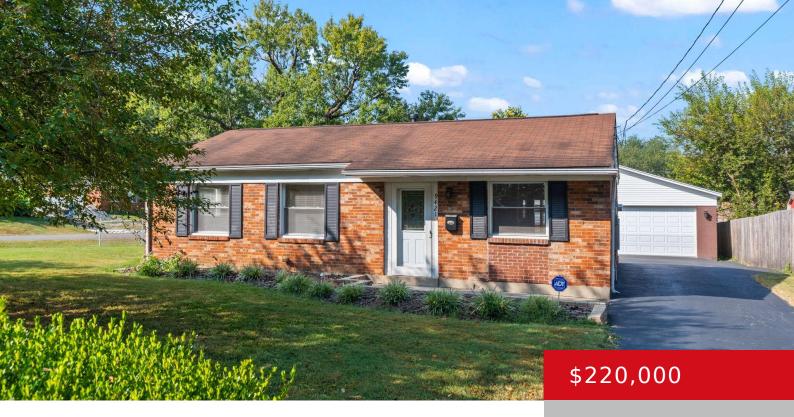

### 9421 BERNADINE DR, LOUISVILLE, KY 40229

http://zhomesre.com

Professional photos coming soon! This charming 2-bedroom, 1-bathroom home features an open kitchen and is situated on a desirable corner lot. The property is fully fenced, offering privacy and security. A standout feature is the large garage, with space for up to four vehicles, making it ideal for car enthusiasts or additional storage. Don't miss [...]

#### **Basics**

**Type:** Single Family Residence **Status:** Pending

**Bedrooms: 2** beds **Bathrooms: 1** bath

Area: 1000 sq ft

Year built: 1968

Lot size: 11325.6 sq ft

Lot Features: DeadEnd

County Or Parish: Jefferson Subdivision Name: SILVER HEIGHTS