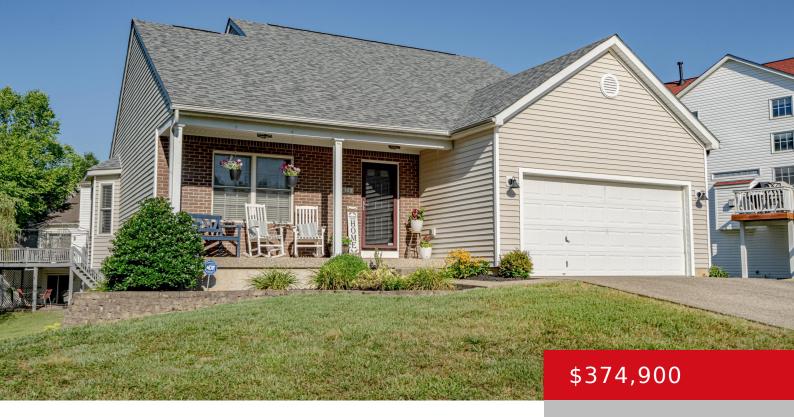

### 9425 RIVER TRAIL DR, LOUISVILLE, KY 40229

http://zhomesre.com

Welcome to 9425 Indian Trail! This 4 bed 3.5 bath home on an oversized lot awaits its' new owner. The very well maintained and up to date home offers someone the perfect move in ready situation. The spacious modernized home is loaded with extras that you won't be able to resist. The home has recently [...]

- 4 heds
- 4 haths
- Single Family Residence
- Pending
- 2835 sq ft

#### **Basics**

**Type:** Single Family Residence **Status:** Pending

Bedrooms: 4 beds

Area: 2835 sq ft

Bathrooms: 4 baths

Lot size: 8276.4 sq ft

Year built: 2003 County Or Parish: Jefferson

**Subdivision Name: INDIAN FALLS Bathrooms Full:** 3