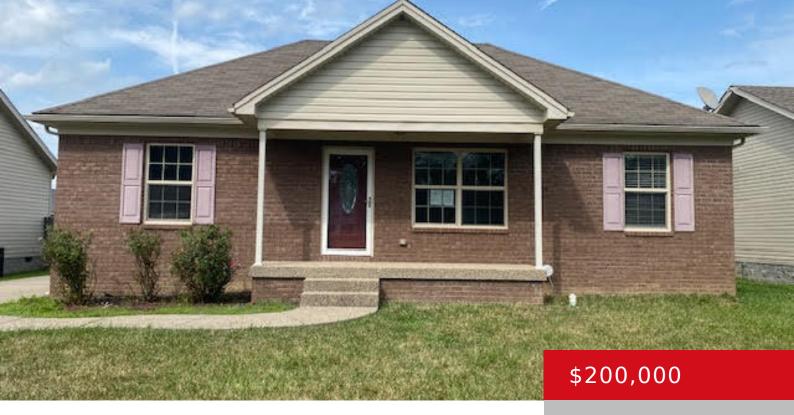

# 947 TECUMSEH DR, SHEPHERDSVILLE, KY 40165

http://zhomesre.com

This ranch home features three bedrooms, two full bathrooms, and a fenced in backyard. Schedule your showing today! Sold asis. Insured status: IN (Insured). Choose FHA financing to qualify for \$100 down. Ask Agent for details. \$100 down & 203K eligible. Equal housing opportunity.

- 3 hads
- 2 haths
- Single Family Residence
- Pending
- 1142 sq ft

#### **Basics**

**Type:** Single Family Residence Status: Pending

**Bedrooms: 3** beds **Bathrooms: 2** baths

**Area: 1142** sq ft **Lot size: 7405.2** sq ft

Year built: 2014 County Or Parish: Bullitt

**Subdivision Name:** BEECHWOOD ESTATES **Bathrooms Full:** 2

## **Building Details**

Foundation Details: Crawl Space, Concrete Blk Stories: 1

**Electric:** Residential Fencing: Full, Wood

Roof: Shingle Construction Materials: Brick, Vinyl Siding

Basement: None