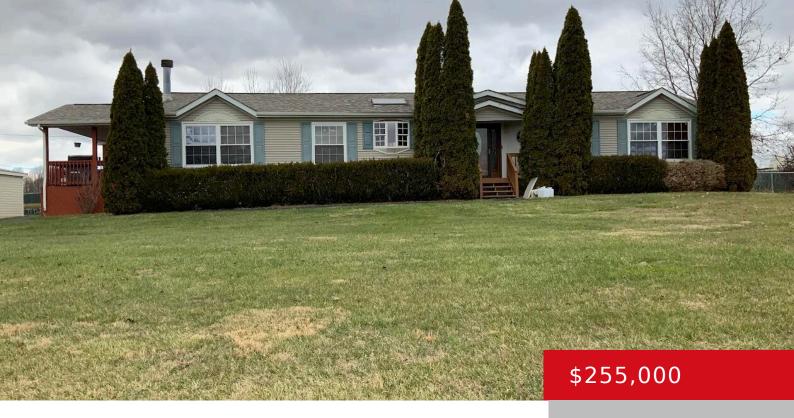

# 95 FINCH CT, VINE GROVE, KY 40175

http://zhomesre.com

Nice home setting on 1.77 acres just 20 minutes to the Necor Steel factory, 15 minutes from Fort Knox and about 40 minutes from the new BlueOval plant in Glendale. 3 bedrooms 2 full baths with gas fireplace, has 2-2 car garages and a motor home shed. 'Agent and buyer to verify sq ft

- 3 heds
- 2 baths
- Single Family Residence
- Residential
- Pending
- 1736 sq ft

#### **Basics**

Category: Residential

**Status:** Pending

**Bathrooms: 2** baths

**Lot size: 77101.2** sq ft

**County Or Parish: Meade** 

**Bathrooms Full: 2** 

Type: Single Family Residence

Bedrooms: 3 beds

**Area: 1736** sq ft

Year built: 2002

**Subdivision Name: NONE** 

# **Building Details**

**Foundation Details:** Concrete Blk **Stories:** 1

Electric: Residential Fencing: None

Roof: Shingle Construction Materials: Block, Vinyl Siding

**Garage Spaces:** 4 **Basement:** None

### **Amenities & Features**

**Cooling:** Heat Pump Fireplaces Total: 1

**Exterior Features:** Deck **Utilities:** Electricity Connected, Propane,

Septic System, Public Water

**Parking Features:** Detached, Off-Street **Heating:** Electric Parking, Driveway