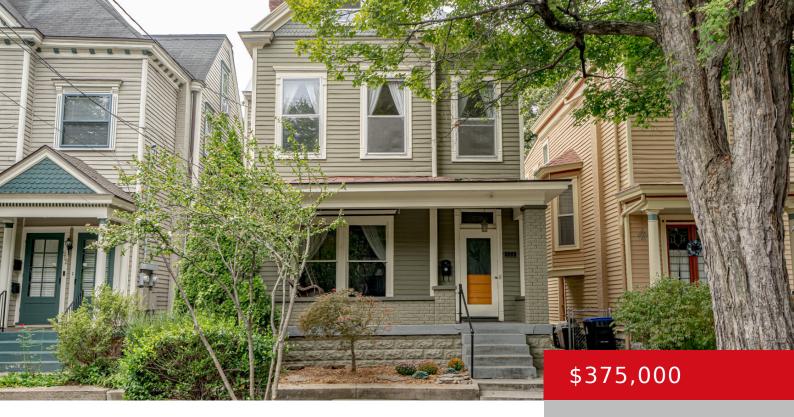

## 950 EDWARD ST, LOUISVILLE, KY 40204

http://zhomesre.com

Discover the allure of this Victorian Style home in Original Highlands, generous with space while preserving its historic charm. A covered front porch and beautiful, leaded glass window over the front door invite you into a nice layout, elevated by handsome hardwood flooring, nostalgic pocket doors, and loads of natural light pouring in through original [...]