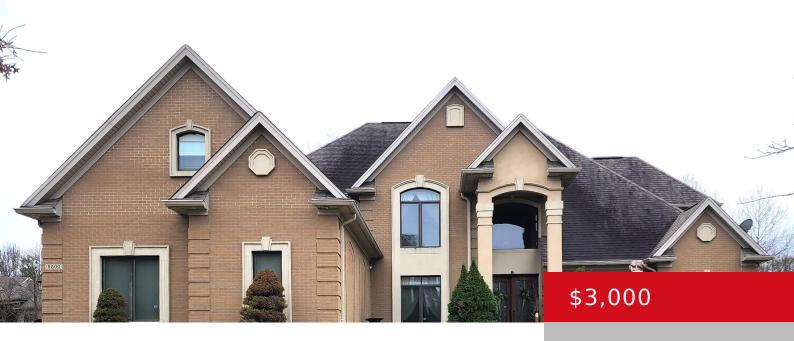

# 9500 HAYDEN CREEK CT, LOUISVILLE, KY 40059

http://zhomesre.com

Welcome to this furnished luxurious and elegant lower level apartment, a masterpiece of design and comfort spanning over 2000 square feet. Private entrance features 2 bedroom and 2 full bath. Spacious open living room, dining area and full kitchen. You will also enjoy a private theatre room. Utilities are included in lease. Schedule a showing [...]

#### **Basics**

Type: Apartment

Bedrooms: 2 beds

**Area: 9211** sq ft

Year built: 2007

**Subdivision Name: WOLF PEN SPRINGS** 

Status: Active

Bathrooms: 2 baths

## **Building Details**

Foundation Details: Poured Concrete

**Electric:** Rental

**Roof:** Shingle

**Garage Spaces:** 1

**Stories:** 2, 3

Fencing: None

**Construction Materials:** Brick