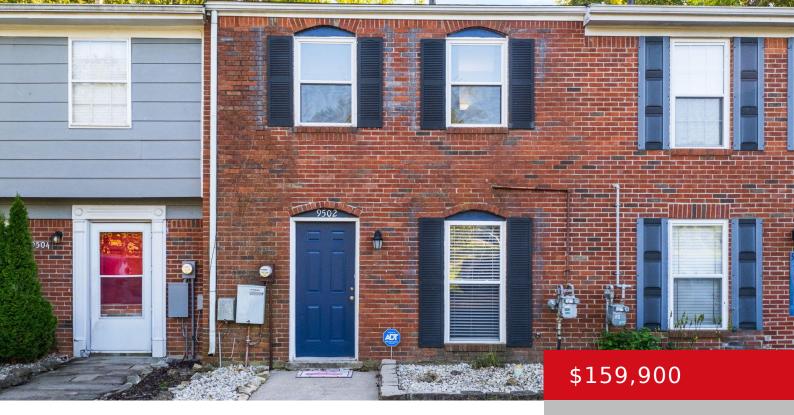

# **9502 CEDAR LAKE DR, LOUISVILLE, KY 40291** http://zhomesre.com

Affordable townhouse with NO HOA! This Fern Creek townhome is super cute in a great location. Offering a small fenced in backyard area with patio. On the main level is your large living room, laundry and eat in kitchen. Head upstairs and you will see 2 large bedrooms and a renovated full bath. This townhome [...]

- 2 beds
- 1 bath
- Condominium
- Active
- 1044 sq ft

#### Basics

Type: Condominium Bedrooms: 2 beds Area: 1044 sq ft Year built: 1974 County Or Parish: Jefferson Bathrooms Full: 1

Status: Active Bathrooms: 1 bath Lot size: 0 sq ft Lot Features: Cleared Subdivision Name: CEDAR LAKE PARK

## **Building Details**

Foundation Details: Slab Electric: Residential Roof: Shingle Basement: None Stories: 2, 1 Fencing: Full Construction Materials: Brick

### **Amenities & Features**

Cooling: Central Air Utilities: Public Sewer, Public Water Heating: Natural Gas Exterior Features: Patio
Parking Features: Off-Street Parking