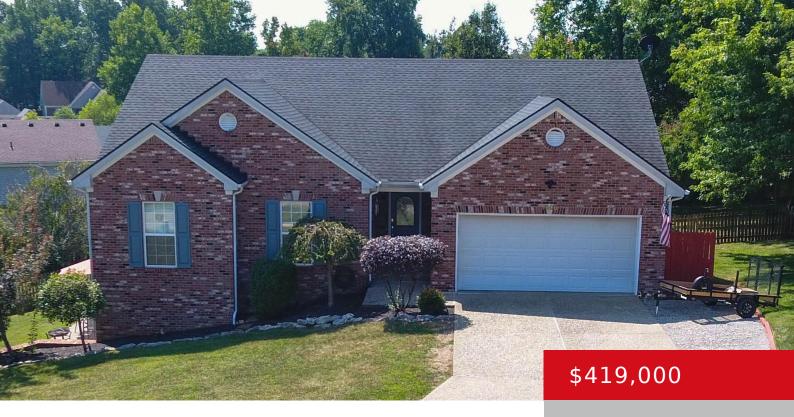

# 9508 APPLE CROSSING CT, CRESTWOOD, KY 40014

http://zhomesre.com

Great location in Oldham County and so close to many amenities. This home has 4 bedrooms, 4 baths, Spacious finished WALK-OUT basement and situated on a cul-de-sac lot. After entering through the foyer you will see the beautiful Great room with a soaring cathedral ceiling and a gas fireplace. The Great room opens to the [...]

#### **Basics**

**Type:** Single Family Residence **Status:** Active Under Contract

**Bedrooms: 4** beds **Bathrooms: 4** baths

Area: 2803 sq ft

Year built: 2001

Lot size: 18730.8 sq ft

Lot Features: Cul De Sac

## **Building Details**

**Foundation Details:** Poured Concrete **Stories:** 1

Electric: Residential Fencing: Full, Wood

Roof: Shingle Construction Materials: Brick, Vinyl Siding

**Garage Spaces:** 2 **Basement:** Walkout Finished

### **Amenities & Features**

**Cooling:** Central Air **Fireplaces Total:** 1

**Exterior Features:** Patio, Porch, Deck **Utilities:** Public Sewer, Public Water

Parking Features: Attached, Entry Front, Driveway Heating: Natural Gas