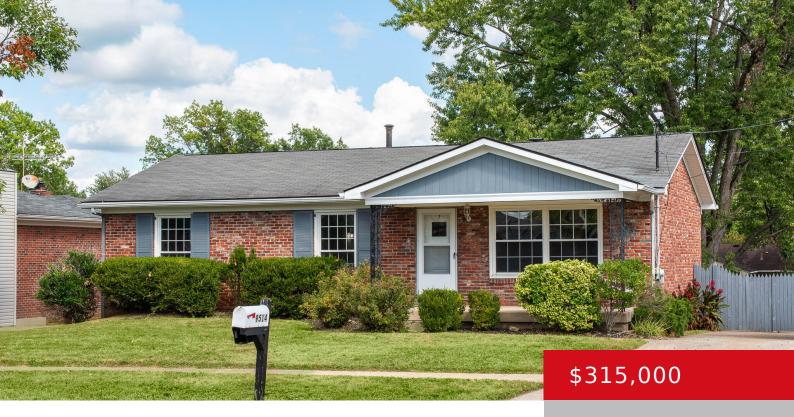

## 9514 GATEWAY DR, LOUISVILLE, KY 40299

http://zhomesre.com

Trifecta!!! All Brick Ranch, Move-in Ready, Great Location! 9514 Gateway Drive, 3 Bedrooms, 2.5 Bath, potential 4th bedroom in the finished basement (no egress). Flexible floorplan for any shared living dynamic. Upon entry; Formal Living Room OR Formal Dining Room with BEAUTIFUL hardwood floors. The hardwood flows into the hallway and bedrooms. A Family Room [...]

### **Basics**

**Type:** Single Family Residence **Status:** Active

**Bedrooms: 3** beds **Bathrooms: 3** baths

Area: 2240 sq ft

Year built: 1968

Lot size: 9147.6 sq ft

Lot Features: Sidewalk

County Or Parish: Jefferson Subdivision Name: BLUEGRASS ESTATES